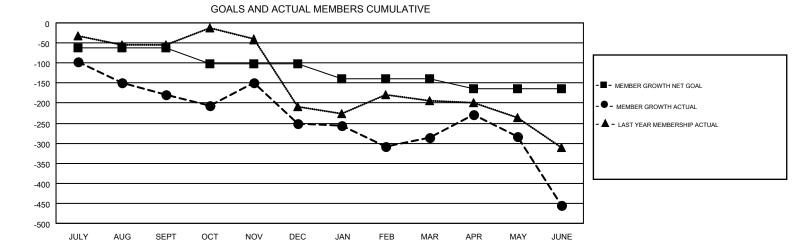

## GMT MONTHLY MEMBERSHIP PROGRESS REPORT

Results as of: 6/30/2018

Multiple District 11

GMT: STEVE ANTON

LOCATION: MICHIGAN

GMT CA 1

| Clubs         |               |           |               | Members               |                           |                         |                                              |  |
|---------------|---------------|-----------|---------------|-----------------------|---------------------------|-------------------------|----------------------------------------------|--|
|               | RESULTS FOR   | 2017-2018 |               | RESULTS FOR 2017-2018 |                           |                         |                                              |  |
| QUARTER       | NEW CLUB GOAL | NEW CLUBS | DROPPED CLUBS | QUARTER               | MEMBER GROWTH NET<br>GOAL | MEMBER GROWTH<br>ACTUAL | DROPPED MEMBERS ACTUAL (including transfers) |  |
| JULY/AUG/SEPT | 0             | 0         | 2             | JULY/AUG/SEPT         | -62                       | 207                     | 351                                          |  |
| OCT/NOV/DEC   | 4             | 0         | 3             | OCT/NOV/DEC           | -41                       | 311                     | 354                                          |  |
| JAN/FEB/MAR   | 2             | 2         | 3             | JAN/FEB/MAR           | -37                       | 292                     | 300                                          |  |
| APR/MAY/JUNE  | 3             | 0         | 5             | APR/MAY/JUNE          | -25                       | 458                     | 571                                          |  |