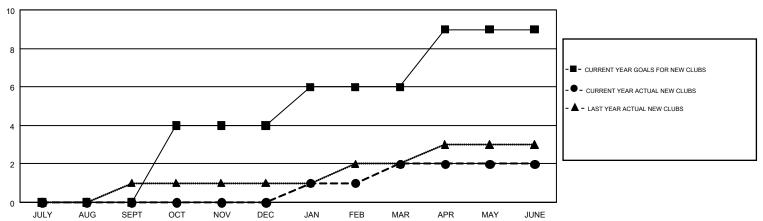

## GMT MONTHLY MEMBERSHIP PROGRESS REPORT

Results as of: 6/30/2018

Multiple District 11

GMT: STEVE ANTON

LOCATION: MICHIGAN

GMT CA 1

| Clubs         |               |           |               | Members               |                           |                         |                                              |  |
|---------------|---------------|-----------|---------------|-----------------------|---------------------------|-------------------------|----------------------------------------------|--|
|               | RESULTS FOR   | 2017-2018 |               | RESULTS FOR 2017-2018 |                           |                         |                                              |  |
| QUARTER       | NEW CLUB GOAL | NEW CLUBS | DROPPED CLUBS | QUARTER               | MEMBER GROWTH NET<br>GOAL | MEMBER GROWTH<br>ACTUAL | DROPPED MEMBERS ACTUAL (including transfers) |  |
| JULY/AUG/SEPT | 0             | 0         | 2             | JULY/AUG/SEPT         | -62                       | 207                     | 351                                          |  |
| OCT/NOV/DEC   | 4             | 0         | 3             | OCT/NOV/DEC           | -41                       | 311                     | 354                                          |  |
| JAN/FEB/MAR   | 2             | 2         | 3             | JAN/FEB/MAR           | -37                       | 292                     | 300                                          |  |
| APR/MAY/JUNE  | 3             | 0         | 5             | APR/MAY/JUNE          | -25                       | 458                     | 571                                          |  |

## GOALS AND ACTUAL NEW CLUBS CUMULATIVE

| DROPPED CLUBS: 13  DROPPED MEMBERS |       | 255 CLUBS OF 389 ADDED 1 OR MORE NEW MEMBERS | GENDER DISTE<br>MALE<br>FEMALE | 7,241 (70.15%)<br>3,081 (29.85%) |   |
|------------------------------------|-------|----------------------------------------------|--------------------------------|----------------------------------|---|
| DECEASED                           | 196   | CLICK HERE FOR CUMULATIVE                    | TOTAL FAMILY UNIT MEMBERS      |                                  | 0 |
| CLUB CANCELLED 74 OTHER 1,306      |       | MEMBERSHIP DATA                              | FAMILY MEMBERS PAYING HALF     |                                  | 0 |
| TOTAL                              | 1,576 |                                              | 5023                           |                                  |   |